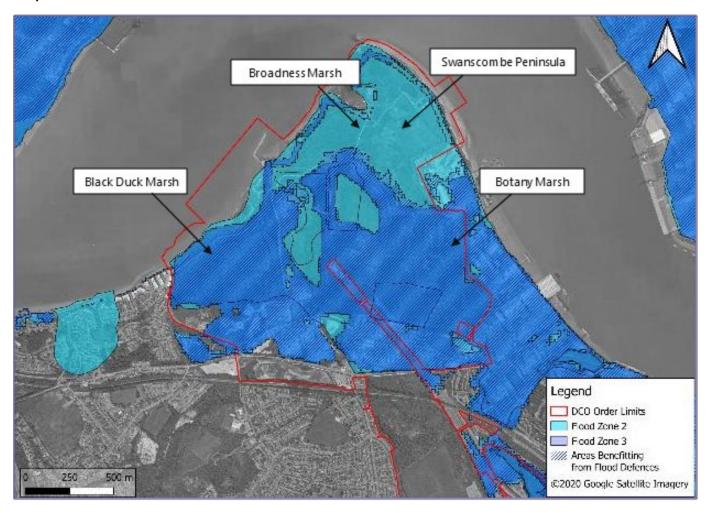

## **The London Resort Development Consent Order**

BC080001

Environmental Statement

**Volume 3: Figures** 

Figure 17.12 – EA flood map showing Flood Zones 1, 2 and 3, illustrating fluvial and tidal flood risk to the Kent Project Site (Main Resort) if defences were not in place.

[This page is intentionally left blank]

Figure 17.12: EA flood map showing Flood Zones 1, 2 and 3, illustrating fluvial and tidal flood risk to the Kent Project Site (Main Resort) if defences were not in place.